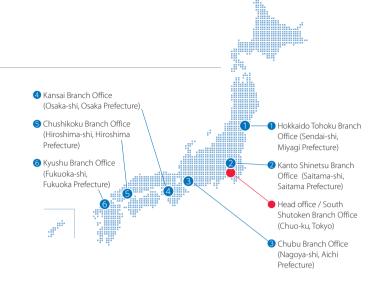

Stock exchange listing The Prime Market of the Tokyo Stock Exchange

(Securities code: 4551)

Head office T 103-8439

4-1, Nihonbashi-Honcho 3-chome, Chuo-ku,

Tokyo 103-8439, Japan TEL: +81-3-3231-6811