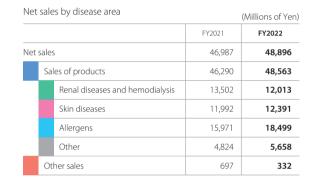

# Corporate Information

## Corporate Overview

Corporate name Torii Pharmaceutical Co., Ltd.

Established November 1, 1921 Paid-in capital ¥5,190 million

**Business line** Manufacturing and marketing of pharmaceutical

products

Number of employees 563 (as of December 31, 2022)

Stock exchange listing The Prime Market of the Tokyo Stock Exchange

(Securities code: 4551)

Head office T 103-8439

4-1, Nihonbashi-Honcho 3-chome, Chuo-ku,

Tokyo 103-8439, Japan TEL: +81-3-3231-6811













### Mainstay Products (as of December 31, 2022)

## Riona Tablets Therapeutic agent for hyperphosphatemia/ Therapeutic drug for iron deficiency anemia (IDA)



Riona is a medication that treats hyperphosphatemia in patients with chronic kidney disease, including hemodialysis, peritoneal dialysis, and non-dialysis chronic kidney disease patients. Approval for an additional indication of iron deficiency anemia (IDA) was received in March 2021.

# REMITCH Oral antipruritic agent



REMITCH is a treatment for pruritus in patients on dialysis and with chronic liver disease for which conventional antipruritic medications are ineffective.

#### CORECTIM Topical Janus kinase (JAK) inhibitor



CORECTIM Ointment is the world's first topical JAK inhibitor for treatment of atopic dermatitis t