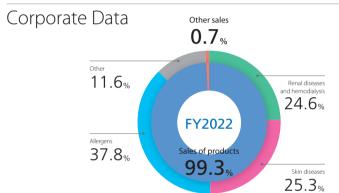

# Corporate Information

## Corporate Overview

Corporate name Torii Pharmaceutical Co., Ltd.

Established November 1, 1921 Paid-in capital ¥5,190 million

**Business line** Manufacturing and marketing of pharmaceutical

products

Number of employees 563 (as of December 31, 2022)

Stock exchange listing The Prime Market of the Tokyo Stock Exchange

(Securities code: 4551)

Head office T 103-8439

4-1, Nihonbashi-Honcho 3-chome, Chuo-ku,

Tokyo 103-8439, Japan TEL: +81-3-3231-6811













### Mainstay Products (as of December 31, 2022)

## Riona Tablets Therapeutic agent for hyperphosphatemia/ Therapeutic drug for iron deficiency anemia (IDA)



Riona is a medication that treats hyperphosphatemia in patients with chronic kidney disease, including hemodialysis, peritoneal dialysis, and non-dialysis chronic kidney disease patients. Approval for an additional indication of iron deficiency anemia (IDA) was received in March 2021.

# REMITCH Oral antipruritic agent



REMITCH is a treatment for pruritus in patients on dialysis and with chronic liver disease for which conventional antipruritic medications are ineffective.

#### CORECTIM Topical Janus kinase (JAK) inhibitor



CORECTIM Ointment is the world's first topical JAK inhibitor for treatment of atopic dermatitis