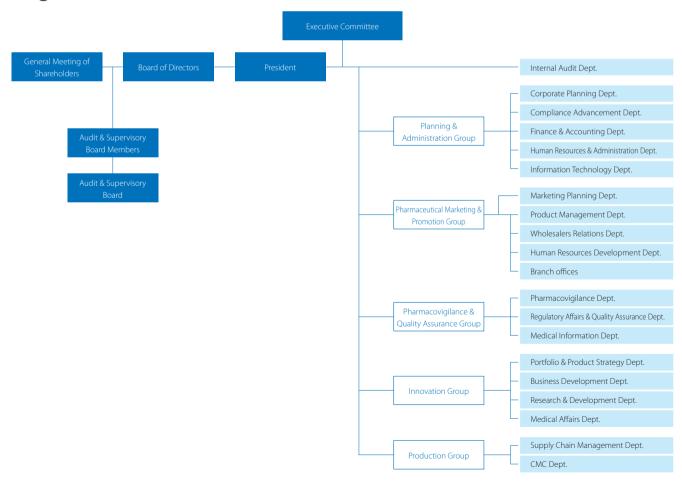

| •                                                   |                                                       |                         |                      |                         | •                        | •                                    |                             |
|                                   | Noriaki Nishino    | Executive Officer                                                 | Head of Pharmacovigilance & Quality<br>Assurance Group                     | •                                                   |                                                       |                         |                      |                         | •                        | •                                    | Pharmacist                  |

## Organization