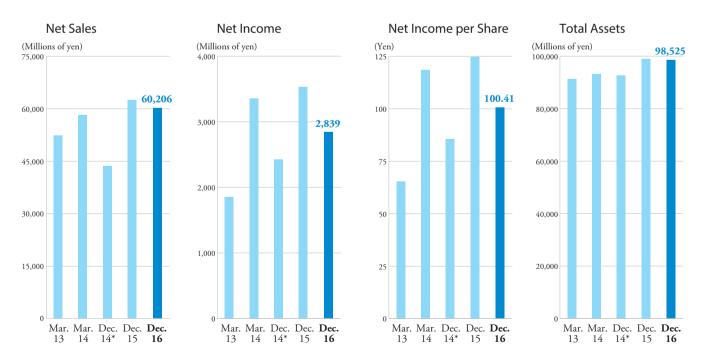

## **Financial Highlights**

|                            | Millions of yen |           | Thousands of U.S. dollars*1 |
|----------------------------|-----------------|-----------|-----------------------------|
|                            | Dec. 2016       | Dec. 2015 | Dec. 2016                   |
| For the Year:              |                 |           |                             |
| Net sales                  | ¥60,206         | ¥62,378   | \$516,842                   |
| Operating income           | 3,819           | 4,919     | 32,786                      |
| Income before income taxes | 4,056           | 5,258     | 34,820                      |
| Net income                 | 2,839           | 3,527     | 24,379                      |
|                            |                 |           |                             |
| At Year-End:               |                 |           |                             |
| Total assets               | ¥98,525         | ¥98,868   | \$845,785                   |
| Total equity               | 83,556          | 82,826    | 717,283                     |
|                            |                 |           |                             |
|                            | Yen             |           | U.S. dollars*1              |
| Per Share Data:            |                 |           |                             |
| Net income                 | ¥100.4          | ¥124.7    | \$0.86                      |
| Cash dividends             | 48.0            | 48.0      | 0.41                        |

<sup>\*</sup> Fiscal year 2014 was a nine-month period from April 1, 2014 to December 31, 2014 due to a change in the Company's fiscal year-end.