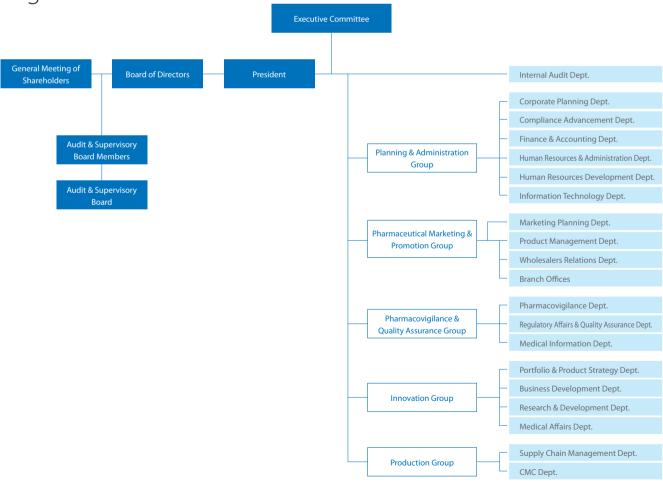

## Skill Matrix

The Board of Directors and the Audit & Supervisory Board are composed of well-balanced members with knowledge, expertise, and experience in various fields in accordance with their respective roles and responsibilities in order to achieve sustainable growth and enhance corporate value of the Company over the medium to long term. In addition, the Company has introduced an executive officer system for the purpose of separating management decision-making and supervision from business execution.

The expertise, experience, etc. of each Director, Audit & Supervisory Board Member and Executive Officer are indicated in the table below.

|                                      | Name               | Position                                                          | Responsibility                                                             | Expertise / Experience                              |                                                       |                         |                      |                         |                          |                                      |                             |
|--------------------------------------|--------------------|-------------------------------------------------------------------|----------------------------------------------------------------------------|-----------------------------------------------------|-------------------------------------------------------|-------------------------|----------------------|-------------------------|--------------------------|--------------------------------------|-----------------------------|
|                                      |                    |                                                                   |                                                                            | Corporate<br>management /<br>Management<br>strategy | Legal affairs /<br>Compliance /<br>Risk<br>management | Finance /<br>Accounting | Sales /<br>Marketing | Business<br>development | Research and development | Production /<br>Quality<br>assurance | Certification               |
| Directors                            | Goichi Matsuda     | Representative Director, President<br>and Chief Executive Officer |                                                                            | •                                                   | •                                                     | •                       | •                    | •                       |                          |                                      |                             |
|                                      | Masao Torikai      | Member of the Board, Director<br>(Outside)                        |                                                                            |                                                     | •                                                     |                         |                      |                         |                          |                                      | Attorney<br>at-law          |
|                                      | Toshio Fukuoka     | Member of the Board, Director<br>(Outside)                        |                                                                            |                                                     |                                                       | •                       |                      |                         |                          |                                      | Tax<br>accountant           |
| Audit & Supervisory<br>Board Members | Ken Yamamoto       | Standing Audit & Supervisory<br>Board Member                      |                                                                            | •                                                   |                                                       | •                       |                      |                         |                          |                                      |                             |
|                                      | Eiichi Izumo       | Audit & Supervisory Board<br>Member (Outside)                     |                                                                            |                                                     |                                                       | •                       |                      |                         |                          |                                      | Certified public accountant |
|                                      | Takaharu Matsumura | Audit & Supervisory Board<br>Member (Outside)                     |                                                                            |                                                     | •                                                     |                         |                      |                         |                          |                                      | Attorney<br>at-law          |
| Executive Officers                   | Atsuyuki Kakee     | Senior Executive Officer                                          | Head of Innovation Group and Vice President,<br>Business Development Dept. | •                                                   |                                                       |                         |                      | •                       | •                        |                                      |                             |
|                                      | Katsunobu Fujiwara | Senior Executive Officer                                          | Head of Pharmaceutical Marketing & Promotion<br>Group                      | •                                                   |                                                       |                         | •                    |                         |                          |                                      |                             |
|                                      | Nobumasa Kondo     | Senior Executive Officer                                          | Head of Planning & Administration Group                                    | •                                                   | •                                                     | •                       |                      |                         |                          |                                      |                             |
|                                      | Masaki Sunami      | Executive Officer                                                 | Head of Production Group                                                   | •                                                   |                                                       |                         |                      |                         | •                        | •                                    |                             |
|                                      | Noriaki Nishino    | Executive Officer                                                 | Head of Pharmacovigilance & Quality Assurance Group                        | •                                                   |                                                       |                         |                      |                         | •                        | •                                    | Pharmacist                  |